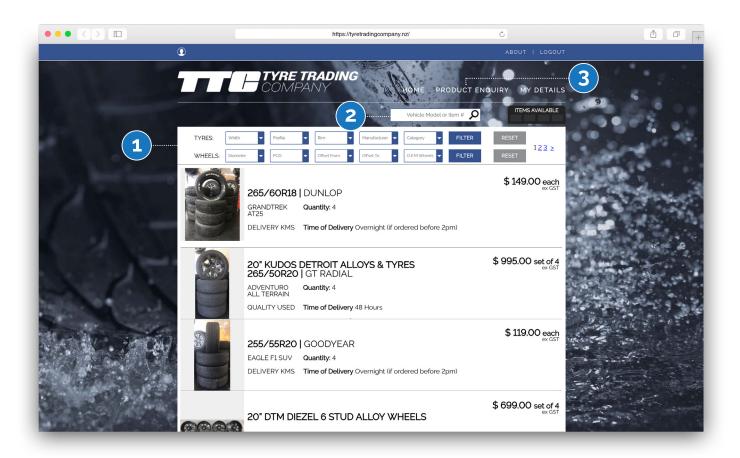

## HOW TO NAVIGATE TYRETRADINGCOMPANY.NZ

There are *three* easy ways you can search the website to find the tyres or wheels you need. Below is a brief description of how you can navigate this site.

## 1 Drop Down Menu

Use the drop down the menu to filter the products. Filter by tyres size, manufacturer, wheel size, offset etc. If you make a mistake or want to scroll all listings - you can simply reset the form.

## 2 Key Term Search

If you are looking for a tyre or wheel to fit on a particular vehicle use the *Key Term Search* option ie: "Holden Colorado" or "VW".

## 3 Product Enquiry

If you are unable to find a tyre or wheel that you are looking for, or are unsure what would suit your vehicle, you can fill out our form our team of experts will be able to make some recommendations.